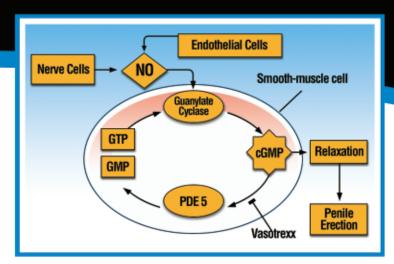

### How does Superba Rx™work?

Superba Rx<sup>™</sup> works primarily by increasing the relaxation capacity of the corpus cavernous smooth muscles (which are the two chambers in the penis) via cAMP phosphodiesterase (PDE5) inhibition and it also is believed to act on the brain, triggering the improvement of the emotional sexual response. PDE 5 is often called the "erection killing" enzyme in your body. It's sole job is to deflate erections. Men who have trouble achieving and maintaining an erection can be attributed to the PDE 5 enzyme not being neutralized. The longer the PDE 5 enzyme can be neutralized the longer erections last, the easier it is for erec-

tions to occur and the more the chamber of the penis can expand thereby maximizing the size, firmness and overall erectile quality.

The physiological process of an erection begins in the brain and involves the nervous and vascular systems. Neurotransmitters in the brain are the chemicals (e.g. Nitric Oxide) that initiate an erection. Physical or psychological stimulation (arousal) causes nerves to send messages to the vascular system, which results in significant blood flow to the penis. Two arteries in the penis supply blood to erectile tissue and the corpora cavernosa, which become engorged and expand as a result of increased blood flow and pressure. Because blood must stay in the penis to maintain rigidity, erectile tissue is enclosed in fibrous elastic sheathes (tunicae) that cinch to prevent blood from leaving the penis during erection. When stimulation ends, or following ejaculation, pressure in the penis decreases, blood is released, and penis resumes its normal shape. Superba Rx™ works to expand your corpora cavernosa to the maximum size physiologically possible.